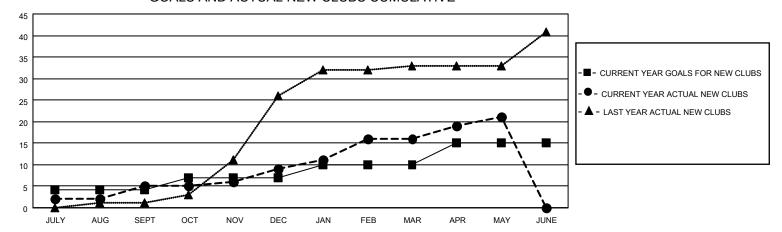

### GOALS AND ACTUAL NEW CLUBS CUMULATIVE

## District 305 N2

| Clubs                 |               |           |               | Members               |                        |                         |                                                    |
|-----------------------|---------------|-----------|---------------|-----------------------|------------------------|-------------------------|----------------------------------------------------|
| RESULTS FOR 2021-2022 |               |           |               | RESULTS FOR 2021-2022 |                        |                         |                                                    |
| QUARTER               | NEW CLUB GOAL | NEW CLUBS | DROPPED CLUBS | QUARTER MEMB          | EER GROWTH NET<br>GOAL | MEMBER GROWTH<br>ACTUAL | DROPPED<br>MEMBERS ACTUAL<br>(including transfers) |
| JULY/AUG/SEPT         | 4             | 5         | 2             | JULY/AUG/SEPT         | 60                     | 191                     | 41                                                 |
| OCT/NOV/DEC           | 3             | 4         | 2             | OCT/NOV/DEC           | 50                     | 240                     | 201                                                |
| JAN/FEB/MAR           | 3             | 7         | 0             | JAN/FEB/MAR           | 50                     | 246                     | 46                                                 |
| APR/MAY/JUNE          | 5             | 5         | 0             | APR/MAY/JUNE          | 50                     | 200                     | 22                                                 |