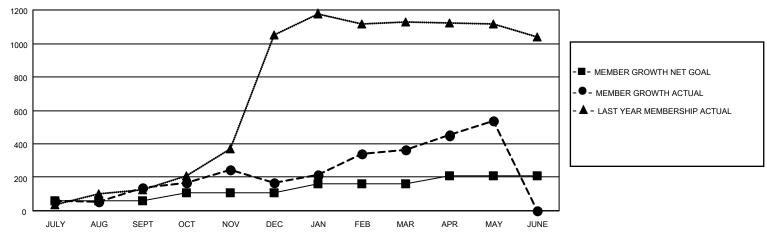

#### GOALS AND ACTUAL MEMBERS CUMULATIVE

| DROPPED CLUBS: 4 |     | 87 CLUBS OF 148 ADDED 1 OR<br>MORE NEW MEMBERS | GENDER DISTRIBUTION                   |                                |  |
|------------------|-----|------------------------------------------------|---------------------------------------|--------------------------------|--|
|                  |     | WORL NEW WILWIDERS                             | MALE<br>FEMALE                        | 2,961 (76.91%)<br>889 (23.09%) |  |
| DROPPED MEMBERS  |     |                                                | NON BINARY                            | 0 (0.00%)<br>0 (0.00%)         |  |
| DECEASED         | 3   |                                                | PREFER NOT TO ANSWER                  | 0 (0.00%)                      |  |
| CLUB CANCELLED   | 27  | CLICK HERE FOR CUMULATIVE                      | TOTAL FAMILY UNIT MEMBERS             | 3,514                          |  |
| OTHER            | 280 | MEMBERSHIP DATA                                |                                       |                                |  |
| TOTAL            | 310 |                                                | FAMILY MEMBERS PAYING HALF DUES 2,728 |                                |  |
|                  |     |                                                |                                       |                                |  |

## District 305 N2

| Clubs                 |               |           |               | Members               |                        |                         |                                                    |
|-----------------------|---------------|-----------|---------------|-----------------------|------------------------|-------------------------|----------------------------------------------------|
| RESULTS FOR 2021-2022 |               |           |               | RESULTS FOR 2021-2022 |                        |                         |                                                    |
| QUARTER               | NEW CLUB GOAL | NEW CLUBS | DROPPED CLUBS | QUARTER MEMB          | EER GROWTH NET<br>GOAL | MEMBER GROWTH<br>ACTUAL | DROPPED<br>MEMBERS ACTUAL<br>(including transfers) |
| JULY/AUG/SEPT         | 4             | 5         | 2             | JULY/AUG/SEPT         | 60                     | 191                     | 41                                                 |
| OCT/NOV/DEC           | 3             | 4         | 2             | OCT/NOV/DEC           | 50                     | 240                     | 201                                                |
| JAN/FEB/MAR           | 3             | 7         | 0             | JAN/FEB/MAR           | 50                     | 246                     | 46                                                 |
| APR/MAY/JUNE          | 5             | 5         | 0             | APR/MAY/JUNE          | 50                     | 200                     | 22                                                 |